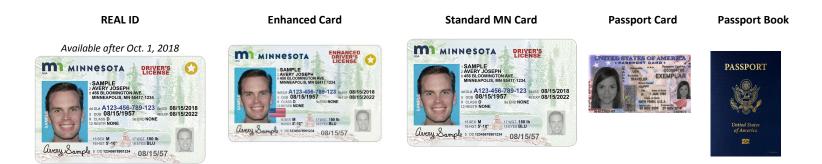

## **Comparison Chart - License and Identification**

|                                                      | Driver's License                    | Identification<br>Card | Driver's<br>License                 | Identification<br>Card           | Driver's License                 | Identification<br>Card          |     |     |
|------------------------------------------------------|-------------------------------------|------------------------|-------------------------------------|----------------------------------|----------------------------------|---------------------------------|-----|-----|
| Age Requirement                                      | Must be at<br>least 16 years<br>old | No                     | Must be at<br>least 16 years<br>old | Must be at least<br>16 years old | Must be at least<br>16 years old | No                              | No  | No  |
| Domestic Air Travel                                  | Yes                                 | Yes                    | Yes                                 | Yes                              | Acceptable until<br>May 7, 2025  | Acceptable until<br>May 7, 2025 | Yes | Yes |
| International Air Travel                             | No                                  | No                     | No                                  | No                               | No                               | No                              | No  | Yes |
| Border Crossing                                      | No                                  | No                     | Yes                                 | Yes                              | No                               | No                              | Yes | Yes |
| Contains Radio<br>Frequency<br>Identification (RFID) | No                                  | No                     | Yes                                 | Yes                              | No                               | No                              | Yes | Yes |
| * Entering Federal<br>Facilities                     | Yes                                 | Yes                    | Yes                                 | Yes                              | Yes (Until<br>May 7, 2025)       | Yes (Until<br>May 7, 2025)      | Yes | Yes |
| * Entering Military Bases                            | Yes                                 | Yes                    | Yes                                 | Yes                              | Yes (Until<br>May 7, 2025)       | Yes (Until<br>May 7, 2025)      | Yes | Yes |
| * Entering Nuclear Power<br>Plants                   | Yes                                 | Yes                    | Yes                                 | Yes                              | Yes (Until<br>May 7, 2025)       | Yes (Until<br>May 7, 2025)      | Yes | Yes |
| Identification purposes                              | Yes                                 | Yes                    | Yes                                 | Yes                              | Yes                              | Yes                             | Yes | Yes |
| Valid for Lawful Driving<br>Privileges               | Yes                                 | No                     | Yes                                 | No                               | Yes                              | No                              | No  | No  |
| Issued to US Citizen                                 | Yes                                 | Yes                    | Yes                                 | Yes                              | Yes                              | Yes                             | Yes | Yes |
| Issued to Non-US<br>Citizen                          | Yes                                 | Yes                    | No                                  | No                               | Yes                              | Yes                             | No  | No  |
| Acceptable after<br>May 7, 2025                      | Yes                                 | Yes                    | Yes                                 | Yes                              | Not for federal<br>purposes      | Not for federal<br>purposes     | Yes | Yes |
|                                                      |                                     |                        |                                     |                                  |                                  |                                 |     |     |