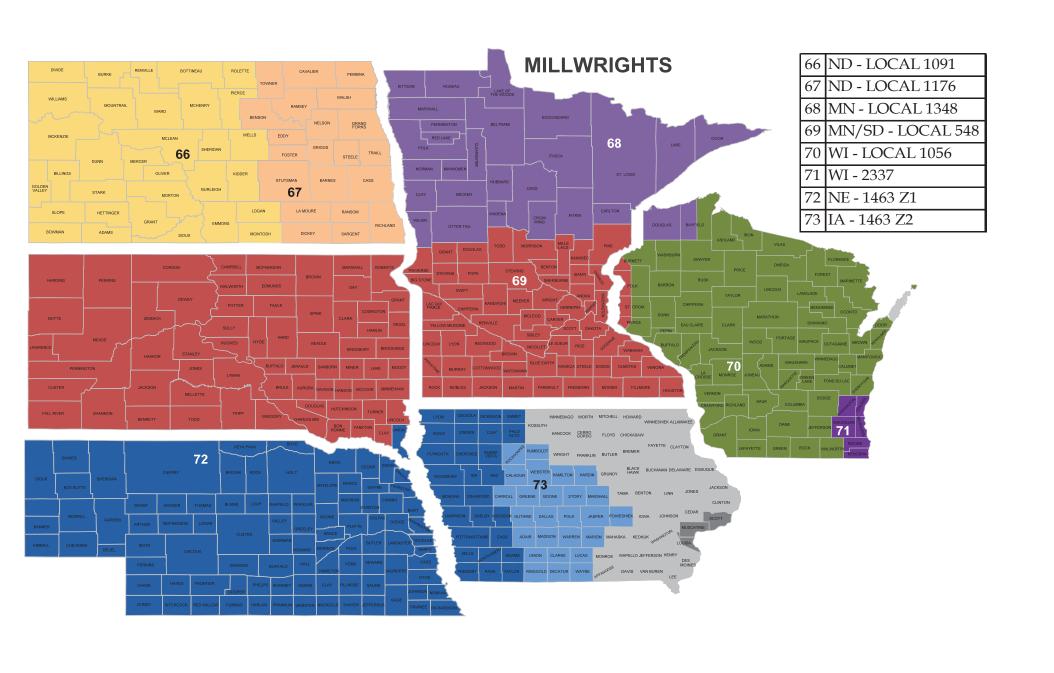

## MILLWRIGHT SKILL SHEET

Dispatch Office: 1-855-987-2020 Email: skills@ncsrcc.org

Send to: Dispatch, NCSRCC, 10761 Virginia Plaza, Suite 100, Papillion, NE 68128

PLEASE PRINT LEGIBLY!

| Name                                                                                       | UBC ID#                                                                                                                              | _ UBC Local #                                                      |  |
|--------------------------------------------------------------------------------------------|--------------------------------------------------------------------------------------------------------------------------------------|--------------------------------------------------------------------|--|
| Address                                                                                    | Phone Number                                                                                                                         | nclude area code)                                                  |  |
| City                                                                                       |                                                                                                                                      |                                                                    |  |
| Email                                                                                      | Are you a veteran                                                                                                                    | ? []YES []NO                                                       |  |
| Ethnicity: [ ] Asian [ ] His [ ] Native American [ ] Ot                                    | spanic [ ] Caucasian [ ] African-<br>her                                                                                             | American                                                           |  |
| YOU HAVE EXPERIENCE TO ACCEPT (Mark with a check 	✓ below.)                                | WORK IN THE FOLLOWING:                                                                                                               | Check ✔ your                                                       |  |
| [ ] Bilingual - Spanish (SPANISH) [ ] Conveyor Experience (CONVEYOR)                       | <ul><li>[ ] Regular Dial Alignment (DIALALGN)</li><li>[ ] Roto (Laser) Alignment (LASER)</li><li>[ ] Tappi Safe (TAPPISAF)</li></ul> | PRIMARY work area. Check ONLY ONE: Refer to the enclosed area map. |  |
| [ ] ECCS (ECCS)<br>[ ] Foreman (COMFOR)                                                    | [ ] TWIC card holder (TWIC)                                                                                                          | [ ] Area 66 [ ] Area 70                                            |  |
| [ ] Machinist (MACHINIST)                                                                  | [ ] UPM Blandin Safety Cert (UPM)                                                                                                    | [ ] Area 67 [ ] Area 71                                            |  |
| [ ] Mining Experience (MINING)                                                             | Turbine Experience                                                                                                                   | [ ] Area 68 [ ] Area 72                                            |  |
| <ul><li>Paper Machine Experience (PAPER)</li><li>Precision Optics (POPTIC)</li></ul>       | [ ] Gas (TURBGAS)<br>[ ] Hydro (TURBHYDRO)                                                                                           | [ ] Area 69 [ ] Area 73                                            |  |
| [ ] Pump Repair (PUMPRPR) [ ] Refinery Experience (REFINERY)                               | [ ] Nuclear Worker Experience (NUKE) [ ] Steam (TURBSTM) [ ] Wind (TURBWND)                                                          | Check 🗸 any other areas where you are willing to work.             |  |
| YOU ARE TRAINED/CERTIFIED IN TI<br>(Mark with a check ✔ below.)                            | HE FOLLOWING:                                                                                                                        | Check as many as apply.  Refer to the enclosed area map.           |  |
| [ ] Fall Protection (FALLP)                                                                | [ ] MW Optical Align (MWOPTIC)                                                                                                       | [ ] Area 66 [ ] Area 70                                            |  |
| [ ] First Aid/CPR (FIRSTAID) [ ] GE Turbine (GEQUAL)                                       | [ ] MW Qualification (MWQUAL)                                                                                                        | [ ] Area 67 [ ] Area 71                                            |  |
| Hazardous Waste Worker (HAZWW)                                                             | [ ] Pro 10 (PRO10)<br>[ ] Pump Repair (FLSV1)                                                                                        | [ ] Area 68 [ ] Area 72                                            |  |
| [ ] HYTORC Bolting Tech (HYTORC)                                                           | [ ] Tower Rescue 1 (TOWRRES1)                                                                                                        | [ ] Area 69 [ ] Area 73                                            |  |
| [ ] Machinery Align (MACHALGN) [ ] Mechatronics (MECATRON) [ ] MSHA (MSHA)                 | [ ] Tower Rescue 2 (TOWRRES2) [ ] Occupied Facilities:Controlled Contaminants                                                        |                                                                    |  |
| The following qualifications/certifications A. educational system. Please make sure your r | RE AUTOMATICALLY UPDATED through the TRAIN ecords are up-to-date                                                                     |                                                                    |  |
| Aerial Lift (AERLIFT)                                                                      | Millwright 16 (MW16)                                                                                                                 |                                                                    |  |
| Confined Space (CONFINED)                                                                  | OSHA 10 (OSHA10)                                                                                                                     |                                                                    |  |
| Construction Fall Protection (CONSFALL)                                                    | OSHA 30 (OSHA30)<br>Rigging (RIGGING)                                                                                                |                                                                    |  |
| Forklift - Industrial (PITOIND) Forklift - Rough Terrain (PITORT)                          | Scaffold Erector (SCAFFOLD)                                                                                                          |                                                                    |  |
| ICRA 24 (BPHEALTH)                                                                         | Scaffold User (SCAFUSER)                                                                                                             |                                                                    |  |
| PLEASE INDICATE THE WELDING AI<br>Please make sure your records are up-to-dat              |                                                                                                                                      |                                                                    |  |
| Welding Experience:                                                                        | WEI DING CERTIFICATE.                                                                                                                |                                                                    |  |
| ] AIR/ARC                                                                                  | WELDING CERTIFICATE: [ ] ARC/STICK                                                                                                   |                                                                    |  |
| ARC/STICK MIG                                                                              | [ ] MIG                                                                                                                              |                                                                    |  |
| TIG                                                                                        | [ ]TIG                                                                                                                               |                                                                    |  |
| •                                                                                          | ills@ncsrcc.org Please include the changes, additions or d<br>I last name. Skills will not be removed unless specifically            |                                                                    |  |